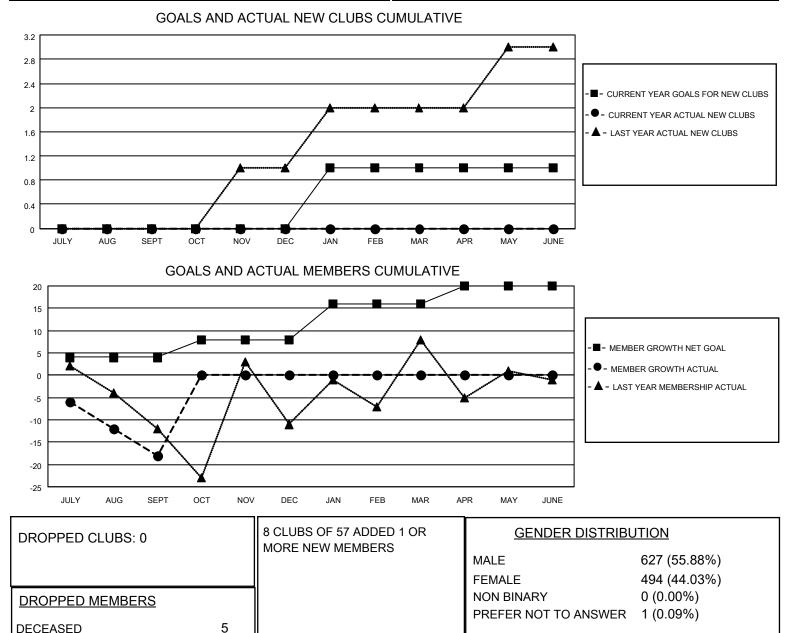

## LOCATION AUSTRALIA

District 201N3

Results as of: 9/30/2021

| Clubs                 |               |           |               | Members               |                        |                         |                                                    |
|-----------------------|---------------|-----------|---------------|-----------------------|------------------------|-------------------------|----------------------------------------------------|
| RESULTS FOR 2021-2022 |               |           |               | RESULTS FOR 2021-2022 |                        |                         |                                                    |
| QUARTER               | NEW CLUB GOAL | NEW CLUBS | DROPPED CLUBS | QUARTER MEM           | BER GROWTH NET<br>GOAL | MEMBER GROWTH<br>ACTUAL | DROPPED<br>MEMBERS ACTUAL<br>(including transfers) |
| JULY/AUG/SEPT         | 0             | 0         | 0             | JULY/AUG/SEPT         | 4                      | 16                      | 30                                                 |
| OCT/NOV/DEC           | 0             | 0         | 0             | OCT/NOV/DEC           | 4                      | 0                       | 0                                                  |
| JAN/FEB/MAR           | 1             | 0         | 0             | JAN/FEB/MAR           | 8                      | 0                       | 0                                                  |
| APR/MAY/JUNE          | 0             | 0         | 0             | APR/MAY/JUNE          | 4                      | 0                       | 0                                                  |

MEMBERSHIP DATA

CLICK HERE FOR CUMULATIVE

0

25

30

CLUB CANCELLED

OTHER TOTAL

MBR0181